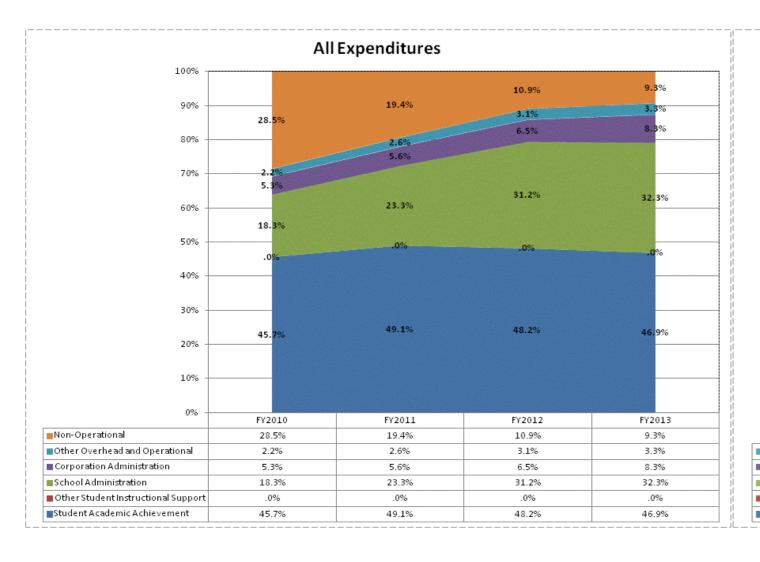

## School Corporation Expenditures by Expenditure Type Biannual Financial Report Data July 2012 - June 2013 Beacon Academy (9830)

|                               | FY0     | FY06 % of Total |           | FY09 % of Total |           | FY12 % of Total |           | FY13 % of Total |  |
|-------------------------------|---------|-----------------|-----------|-----------------|-----------|-----------------|-----------|-----------------|--|
| Beacon Academy (9830)         | FY 2006 | Exp             | FY 2009   | Exp             | FY 2012   | Exp             | FY 2013   | Exp             |  |
| Student Academic Achievement  | \$0     |                 | \$180,299 | 27.9%           | \$205,959 | 48.2%           | \$196,124 | 46.9%           |  |
| Student Instructional Support | \$0     |                 | \$147,515 | 22.8%           | \$133,331 | 31.2%           | \$135,233 | 32.3%           |  |
| Overhead and Operational      | \$0     |                 | \$42,543  | 6.6%            | \$41,011  | 9.6%            | \$48,385  | 11.6%           |  |
| Nonoperational                | \$0     |                 | \$276,485 | 42.7%           | \$46,651  | 10.9%           | \$38,722  | 9.3%            |  |
| Grand Total                   | \$0     |                 | \$646,842 |                 | \$426,952 |                 | \$418,464 |                 |  |