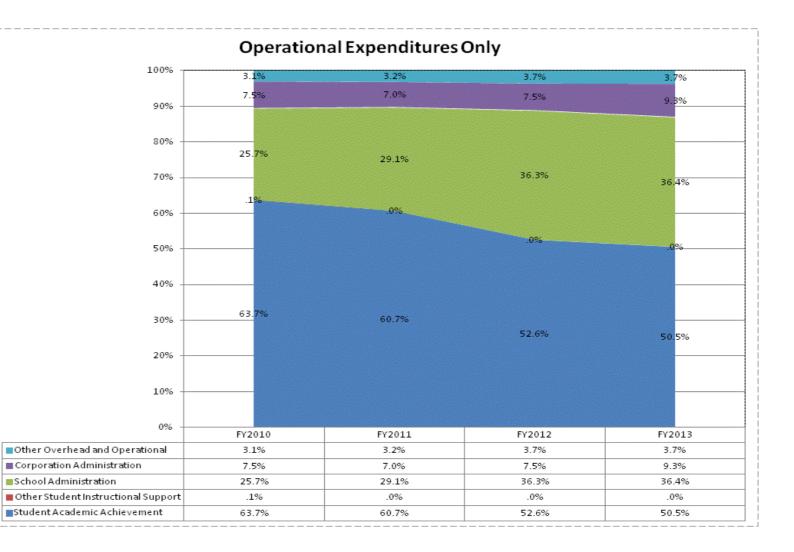

## School Corporation Expenditures by Expenditure Type Biannual Financial Report Data July 2012 - June 2013 Beacon Academy (9830)

|                               | FY0     | FY06 % of Total |           | FY09 % of Total |           | FY12 % of Total |           | FY13 % of Total |  |
|-------------------------------|---------|-----------------|-----------|-----------------|-----------|-----------------|-----------|-----------------|--|
| Beacon Academy (9830)         | FY 2006 | Exp             | FY 2009   | Exp             | FY 2012   | Exp             | FY 2013   | Exp             |  |
| Student Academic Achievement  | \$0     |                 | \$180,299 | 27.9%           | \$205,959 | 48.2%           | \$196,124 | 46.9%           |  |
| Student Instructional Support | \$0     |                 | \$147,515 | 22.8%           | \$133,331 | 31.2%           | \$135,233 | 32.3%           |  |
| Overhead and Operational      | \$0     |                 | \$42,543  | 6.6%            | \$41,011  | 9.6%            | \$48,385  | 11.6%           |  |
| Nonoperational                | \$0     |                 | \$276,485 | 42.7%           | \$46,651  | 10.9%           | \$38,722  | 9.3%            |  |
| Grand Total                   | \$0     |                 | \$646,842 |                 | \$426,952 |                 | \$418,464 |                 |  |

|                                                                        | FY 2006 | FY 2009 | FY 2012 | FY 2013 |
|------------------------------------------------------------------------|---------|---------|---------|---------|
| Student Instructional Expenditures (Academic Achievement plus Support) |         | 50.7%   | 79.5%   | 79.2%   |